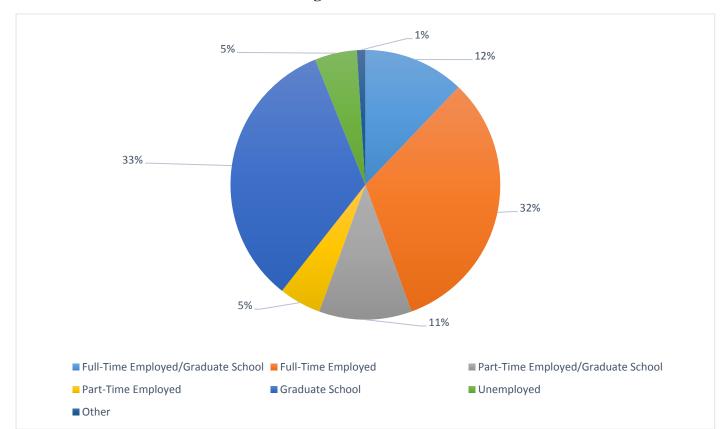

#### **Objectives**

Alumni post-graduation activities for undergraduate members of the Class of 2015 are demonstrated by categories including full-time employed; full-time employed and in graduate school; part-time employed and in graduate school; part-time employed; in graduate school; unemployed; and, not seeking employment or in graduate school. In addition, graduates are grouped as follows: the proportion of graduates employed in their field of preparation; employed in another field, employed in Pennsylvania, employed outside Pennsylvania. The average salary of full-time employed graduates was \$38,500. Graduates employed, in graduate school or involved in a combination of similar activities was 95%.

# **Undergraduate Alumni Survey Results**

Figure 1