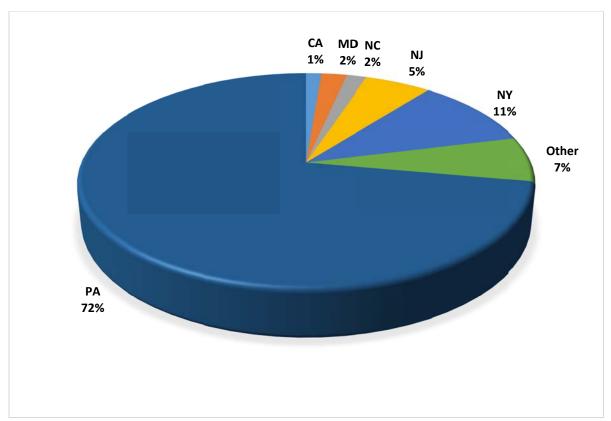

#### Full-Time Employers of Undergraduate Alumni by Geographic Location

Figure 3 represents the full-time employers of undergraduate alumni by state. 171 fulltime alumni are currently working for employers in Pennsylvania, 25 in New York, 13 in NJ, 3 in CA, 5 in MD, and 4 in NC. Meanwhile, 16 alumni are working for employers in other states. These states include Connecticut, Delaware, Florida, Idaho, Massachusetts, Missouri, Oklahoma, Utah, Virginia, Vermont, Washington, West Virginia, and Washington D.C.

Figure 3