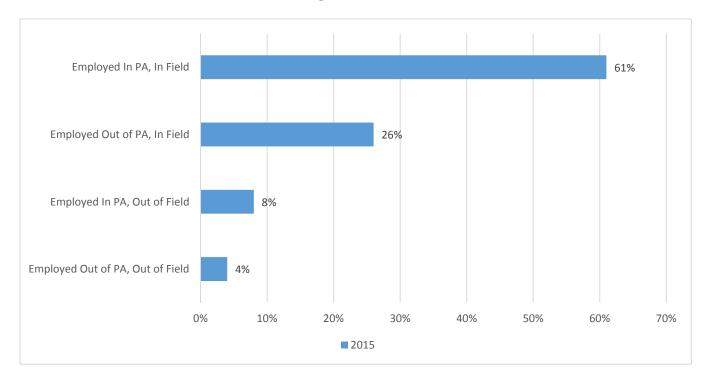

## Undergraduate Alumni Full-Time Employment Status

Figure 2 represents the full-time employment status by in PA and out of PA and in field or out of field. Table 1 represents the information in a table format.

Figure 2

| Table I |
|---------|
|---------|

| Employed in Field | 88%       |
|-------------------|-----------|
| In PA             | 61%       |
| Out of PA         | 26%       |
| Employed out of   |           |
| 171.11            | 130/      |
| Field             | 12%       |
| In PA             | 12%<br>8% |
|                   |           |